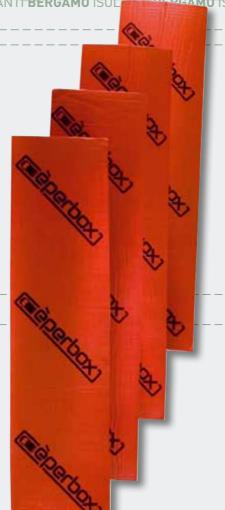

# SHOCKPROOF BUMPERS FOR CARS - ÈPERBOX SYSTEM

Eperbox is a special synthetic product that lets you protect your vehicles from minor errors when manoeuvring and parking in the garage. (see separate catalogue)