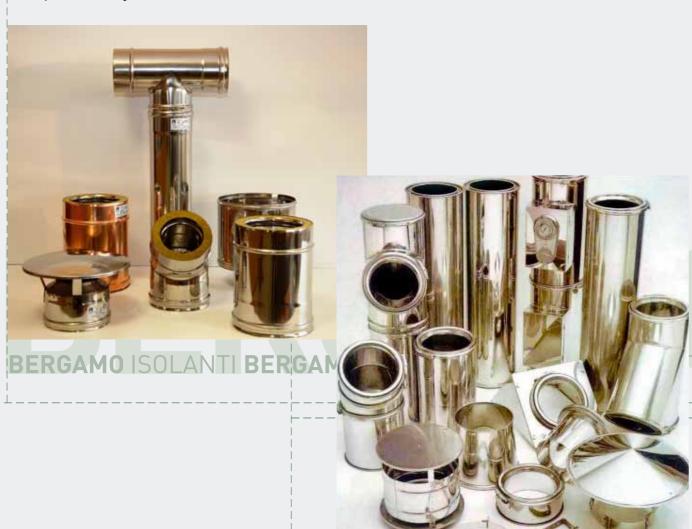

# SMOKE SYSTEMS - INTERNALLY INSULATED SMOKE EVACUATION CHIMNEYS

#### Single and double wall stainless steel chimneys

Steel tubes and bends

Coverbloc pipe sections and bends (see separate catalogue)

Special pieces

Complementary accessories