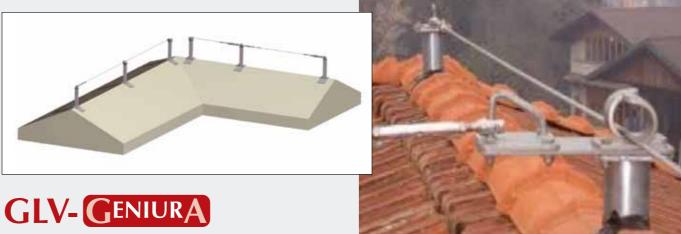

# FALL PROTECTION LIFELINE - GLV GENIURA SYSTEM

Special safety line suitable for preventing injuries caused by falls from height. Simple yet safe system, made from high quality manufactured products. (see separate catalogue)