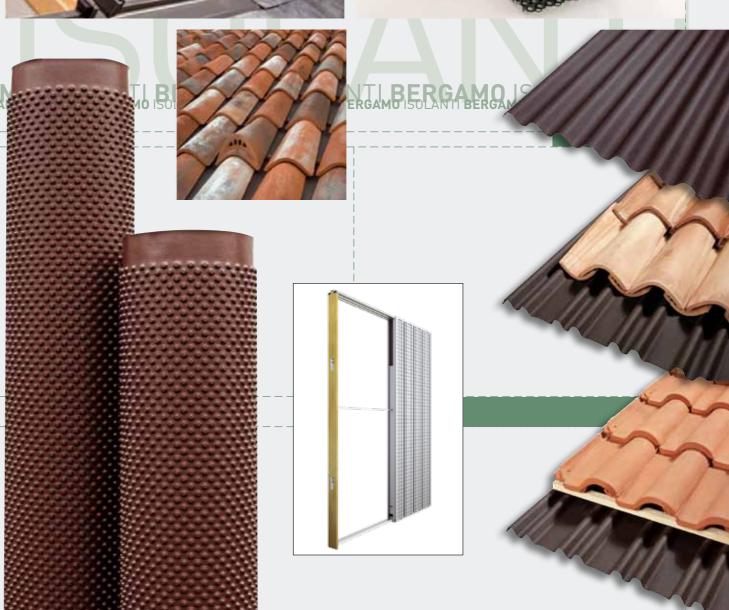

## **WOODEN ROOFS - KOVERTETTO SYSTEM**

A complete system for creating a perfect natural and/or structural timber roof, complemented by high quality and efficient insulation and accessories. (see separate catalogue)

## PROTECTIVE SHEETING FOR ROOFS AND GENERAL ROOFING

Vapour retarder sheeting, breathable sheeting, vapour barrier sheeting

#### **Products to complete the range**

Tiles

Roof tiles

Counterframes

Roof windows

Retractable boxes

Smoothing mortars

Fillers and plasters