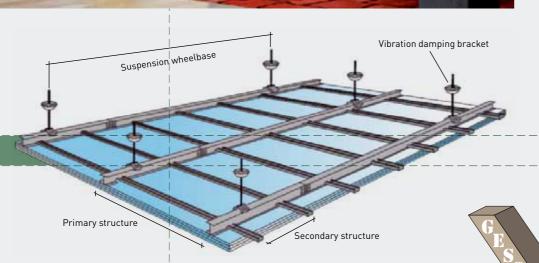

# DRYWALL AND CEILINGS - KOVERGESSO SYSTEM

A complete system for building walls, counter walls, lightweight barriers, room dividers and suspended ceilings with drywall structures that we also offer as an alternative, with a wide choice of:

Plasterboard sheets and panels Metal profiles for structural frames Mineral wool insulation Skim coatings, fillers and adhesives Complementary accessories (see separate catalogue)