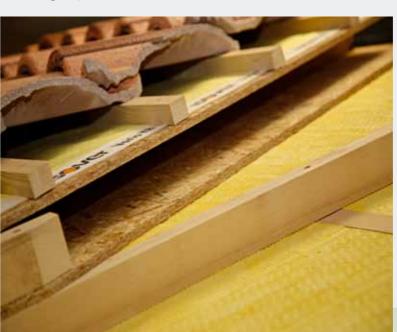

## **WOODEN ROOFS - KOVERTETTO SYSTEM**

A complete system for creating a perfect natural and/or structural timber roof, complemented by high quality and efficient insulation and accessories. (see separate catalogue)