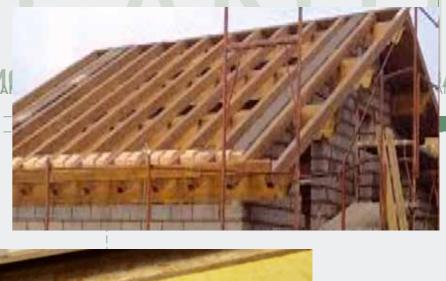

## **WOODEN ROOFS - KOVERTETTO SYSTEM**

A complete system for creating a perfect natural and/or structural timber roof, complemented by high quality and efficient insulation and accessories. (see separate catalogue)