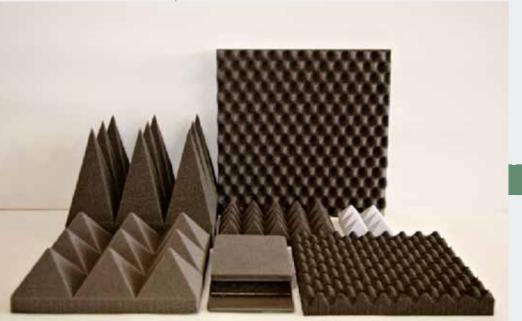

# ACOUSTIC CORRECTION - SOUND-ABSORBING AND ANTI-REVERBERATION TREATMENT OF ROOMS

Sound-absorbing panel/board particularly suitable for modifying the sound field of acoustically poor environments even when suitable for anti-reverberation treatment. Suitable for acoustic correction of public premises, schools, conference halls, etc. (own brand certified product - see separate catalogue)

Flexible foams
Pyramid panels
Embossed panels
Complementary
accessories